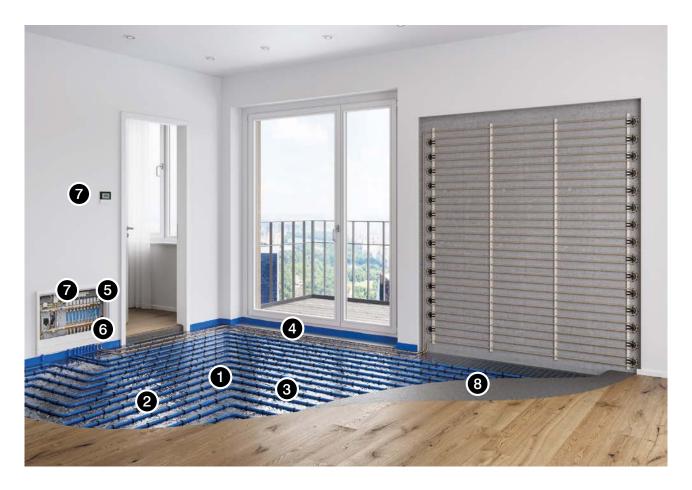

# KAN-therm Blue Floor is a complete system

## The system includes all elements necessary for completing innovative floor heating:

- 1. High quality 12x2,0; 16x2,0; 17x2,0; 20x2,0; 25x2,5 mm PE-RT polyethylene pipes with an effective diffusion barrier.
- 2. Wide range of thermal insulation. 3. Heating pipes mounting elements. 4. Tapes and dilatation profiles.
- 5. Wide selection of manifolds with equipment. 6. Surface mounted and recessed installation cabinets.
- 7. Modern elements of automatics and regulation. 8. BETOKAN Screed admixtures.