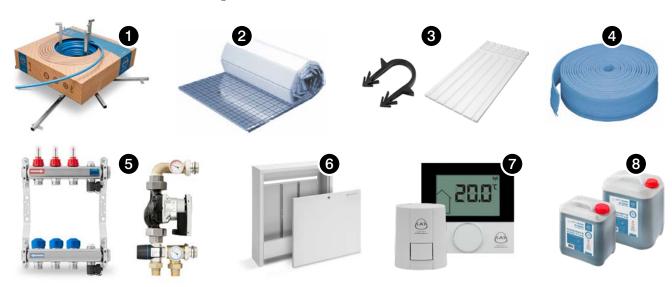

## The system includes all elements necessary for completing innovative floor heating:

- 1. High quality 12x2,0; 16x2,0; 17x2,0; 20x2,0; 25x2,5 mm PE-RT polyethylene pipes with an effective diffusion barrier.
- 2. Wide range of thermal insulation. 3. Heating pipes mounting elements. 4. Tapes and dilatation profiles.
- 5. Wide selection of manifolds with equipment. 6. Surface mounted and recessed installation cabinets.
- 7. Modern elements of automatics and regulation. 8. BETOKAN Screed admixtures.